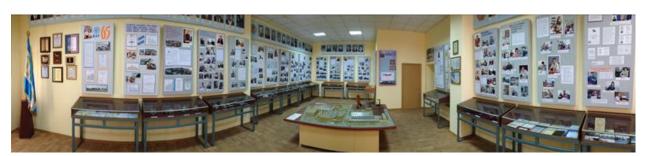

## We invite you to visit the Museum of History of the Poltava Automobile Plant

The museum was opened on the eve of the 65th anniversary of the plant. The exposition includes stands, exhibits, photographs, show the history of the enterprise since its founded on December 1, 1945 to the present day.