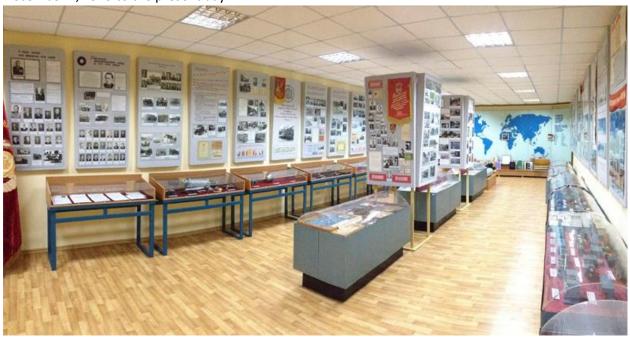

## We invite you to visit the Museum of History of the Poltava Automobile Plant

The museum was opened on the eve of the 65th anniversary of the plant. The exposition includes stands, exhibits, photographs, show the history of the enterprise since its founded on December 1, 1945 to the present day.