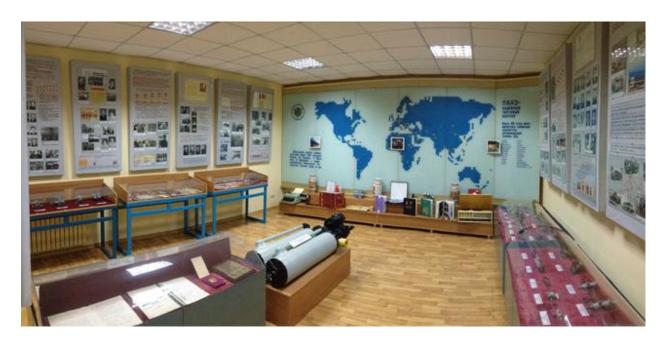

## We invite you to visit the Museum of History of the Poltava Automobile Plant

The museum was opened on the eve of the 65th anniversary of the plant. The exposition includes stands, exhibits, photographs, show the history of the enterprise since its founded on December 1, 1945 to the present day.