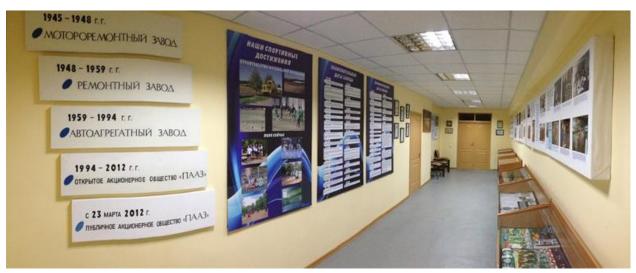

## We invite you to visit the Museum of History of the Poltava Automobile Plant

The museum was opened on the eve of the 65th anniversary of the plant. The exposition includes stands, exhibits, photographs, show the history of the enterprise since its founded on December 1, 1945 to the present day.