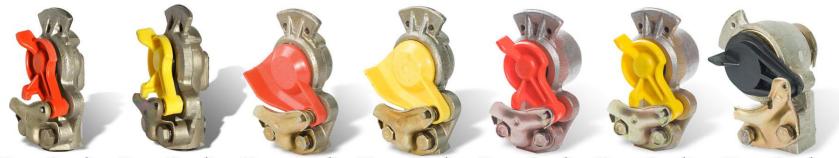

### **Hose Couplings**

House Coupling House Coupling House Coupling House Coupling House Coupling **House Coupling** of "PALM" type 100-3521110 100-3521111 Automatic Automatic with Filter with Filter

11.3521410-01 11.3521411-01 11.3521510/-01 11.3521511/-01

of "PALM" type with Relay Valve 11.3521110-02