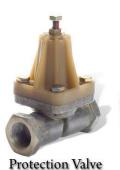

## **Circuit Protection Devices**

Single

100-3515010-01

12.3515010-01

Protection Valve Double 100-3515110

Four Circuit Protection Valve 14.3515410 Four Circuit Protection Valve 11.3515410 Check Valve 11.3567010