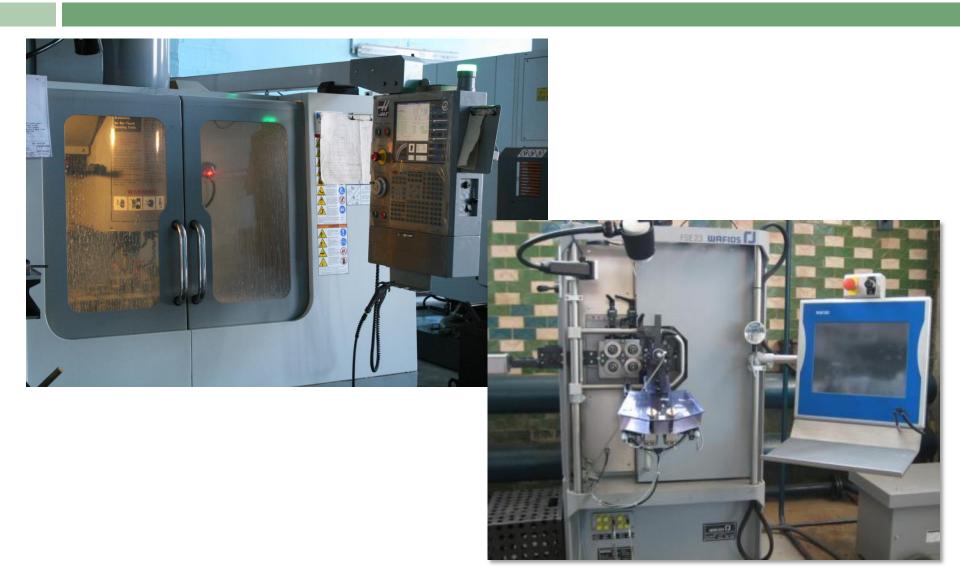

#### First Machine-Assembly Department

#### Second Machine-Assembly Department

#### **Tool room and Press room**