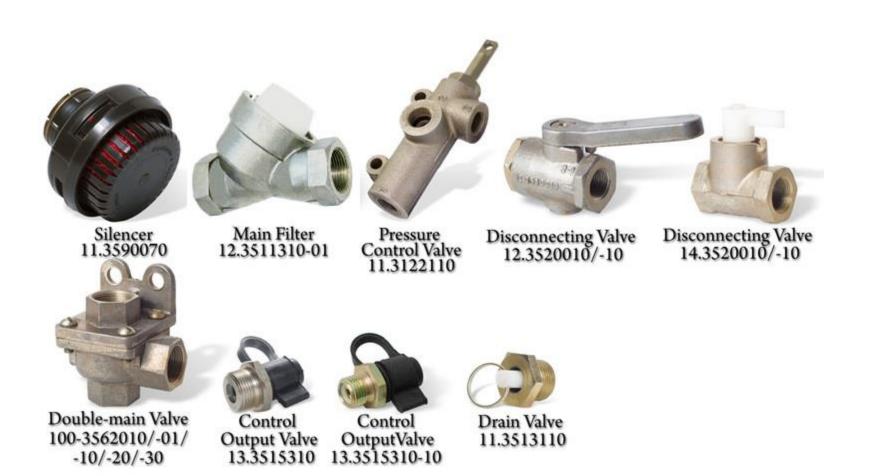

## **Auxiliary Devices**

## **Circuit Protection Devices**

Single

100-3515010-01

12.3515010-01

Protection Valve Double 100-3515110

Four Circuit Protection Valve 14.3515410 Four Circuit Protection Valve 11.3515410 Check Valve 11.3567010

#### Relay Valves and Auxiliary Brake System Apparatus