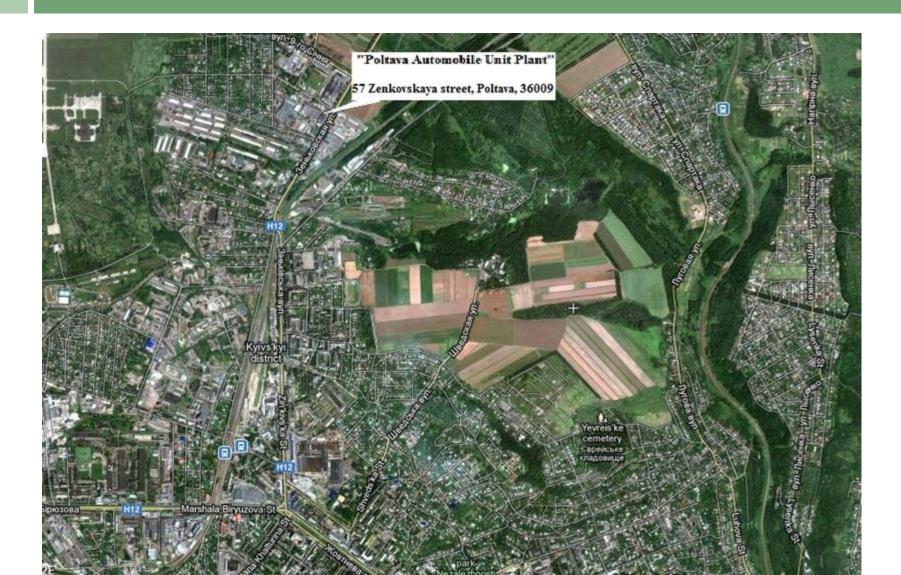

# POLTAVA AUTOMOBILE UNIT PLANT

Quality, approved by time!

## About the Enterprise

"Poltava Automobile Unit Plant" ("PAAZ") was established in 1945, as a service plant for agricultural equipment.





Today the plant is a modern wellequipped producer of complex air brake gear for heavy-duty commercial vehicles and rail cars.

## Geographical Location (<u>link</u>)



## **Short Description**

Activity Profile More than 200 products for heavy-duty commercial vehicles and wide range of consumer goods are produced on the plant . Certification, development and pre-production of the railway brake gears are hold now.

Types of productionFoundry,machine-assemblydepartments,electrotypehardeningplant,stamping-and-moldingshop,repairshopandtoolroom.Thereforplasticandrubberprocessing.

Total area of the 14,39 hectares territory

**Production space** 30847 m<sup>2</sup>

Total employment 870 persons

## **Occupied Area**

- $\square$  Production area 23 938.9 m<sup>2</sup>
- $\square$  Supporting area 14 142 m<sup>2</sup>
- $\Box$  Administrative area 21 222,7 m<sup>2</sup>
- $\Box$  Storage area 6 620 m<sup>2</sup>

## **Production Facilities**

- Plant's facili