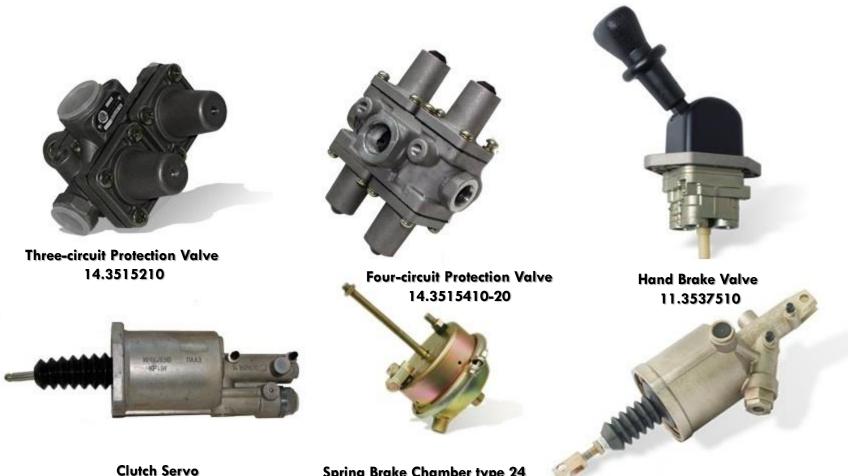

## **Circuit Protection Devices**

Single

100-3515010-01

12.3515010-01

Protection Valve Double 100-3515110

Four Circuit Protection Valve 14.3515410 Four Circuit Protection Valve 11.3515410 Check Valve 11.3567010

#### Perspective devices

Hose Couplings

Hose Couplings

Spring Brake Chamber tyre 30

Auxiliary Brake 12.3570010

Electrical-Pneumatic Valve 14.3745010

Clutch Master Cylinder 12.1602010 / -10

#### New devices

14.1609010/-10/-20/-30/-40

Spring Brake Chamber type 24

**Clutch Servo** 121.1609010/-10/