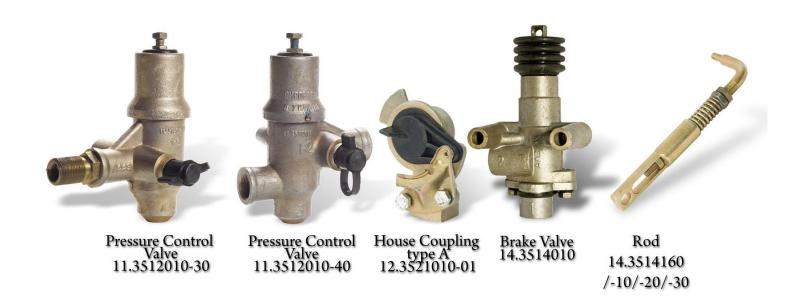

# **Brake Control Valves**

## **Trailer Brake Control Valves**

### **Air Preparation Systems**

#### **Tractor Apparatus**

## **Auxiliary Devices**