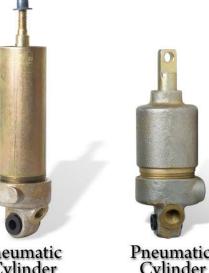

#### Auxiliary Brake System Devices

Pneumatic Cylinder 35x65 100-3570210 Pneumatic Cylinder 30x25 100-3570110