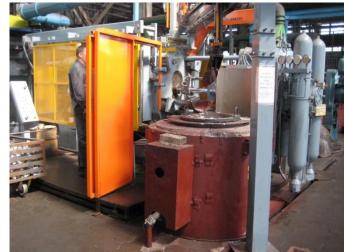

ping-and-moldingshop,repairshopandtoolroom.Thereforplasticandrubberprocessing.

Total area of the 14,39 hectares territory

**Production space** 30847 m<sup>2</sup>

Total employment 870 persons

## **Occupied Area**

- $\square$  Production area 23 938.9 m<sup>2</sup>
- $\square$  Supporting area 14 142 m<sup>2</sup>
- $\Box$  Administrative area 21 222,7 m<sup>2</sup>
- $\Box$  Storage area 6 620 m<sup>2</sup>

## **Production Facilities**

- Plant's facilities allows to produce up to 12 000 automobiles' and 4 000 tractors' kits per month.
- □ Foundry capacity is **150 ton of quality mouldings per month.**
- Sales volume on primary market at the beginning of year are 40%, on secondary 60%.

#### First Machine-Assembly Department



#### Second Machine-Assembly Department



# Foundry







#### **Tool room and Press room**



# **Quality Control Management**

The company's products meet all regulatory requirements and certified State Enterprise "Kharkivstandartmetrologiya", certificate for the quality management system DSTU ISO 9001:2015 No UA80072.40651030.1-2021 dated 12/20/2021





#### Sales Geografy



## Main Customers

Trucks and buses manufacturers:

| AutoKrAZ | MAZ   | URAL |
|----------|-------|------|
| PAZ      | Belaz | KAVZ |

Trailers manufacturers:

Mordovagromash Sarmat Unikom

Loaders and Special Equipment manufacturers:

CHSDM Micro F Tverstroymash

Tractors manufacturers:

MTZ Kharkov Tractor Petersburg Tractor Plant Plant

# **Brake Control Valves**



## **Trailer Brake Control Valves**



### **Air Preparation Systems**



#### **Tractor Apparatu