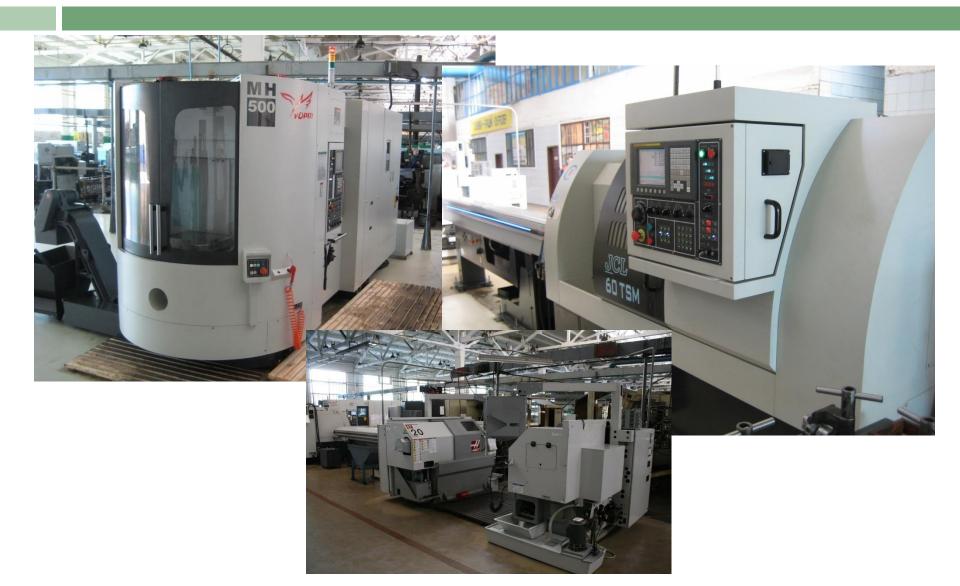

machine-assemblydepartments,electrotypehardeningplant,stamping-and-moldingshop,repairshopandtoolroom.Thereforplasticandrubberprocessing.

Total area of the 14,39 hectares territory

**Production space** 30847 m<sup>2</sup>

Total employment 870 persons

## **Occupied Area**

- $\square$  Production area 23 938.9 m<sup>2</sup>
- $\square$  Supporting area 14 142 m<sup>2</sup>
- $\Box$  Administrative area 21 222,7 m<sup>2</sup>
- $\Box$  Storage area 6 620 m<sup>2</sup>

## **Production Facilities**

- Plant's facilities allows to produce up to 12 000 automobiles' and 4 000 tractors' kits per month.
- □ Foundry capacity is **150 ton of quality mouldings per month.**
- Sales volume on primary market at the beginning of year are 40%, on secondary 60%.

#### First Machine-Assembly Department



#### Second Machine-Assembly Department



# Foundry







#### **Tool room and Press room**



# **Quality Control Management**

The company's products meet all regulatory requirements and certified State Enterprise "Kharkivstandartmetrologiya", certificate for the quality management system DSTU ISO 9001:2015 No UA80072.40651030.1-2021 dated 12/20/2021





#### Sales Geografy



## Main Customers

Trucks and buses manufacturers:

| AutoKrAZ | MAZ   | URAL |
|----------|-------|------|
| PAZ      | Belaz | KAVZ |

Trailers manufacturers:

Mordovagromash Sarmat Unikom

Loaders and Special Equipment manufacturers:

CHSDM Micro F Tverstroymash

Tractors manufacturers:

MTZ Kharkov Tractor Petersburg Tractor Plant Plant

# **Brake Control Valves**



## **Trailer Brake Control Valves**