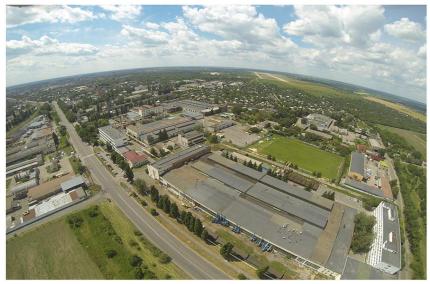

Types of productionFoundry,machine-assemblydepartments,electrotypehardeningplant,stamping-and-moldingshop,repairshopandtoolroom.Thereforplasticandrubberprocessing.

Total area of the 14,39 hectares territory

**Production space** 30847 m<sup>2</sup>

Total employment 870 persons

## **Occupied Area**

- $\square$  Production area 23 938.9 m<sup>2</sup>
- $\square$  Supporting area 14 142 m<sup>2</sup>
- $\Box$  Administrative area 21 222,7 m<sup>2</sup>
- $\Box$  Storage area 6 620 m<sup>2</sup>