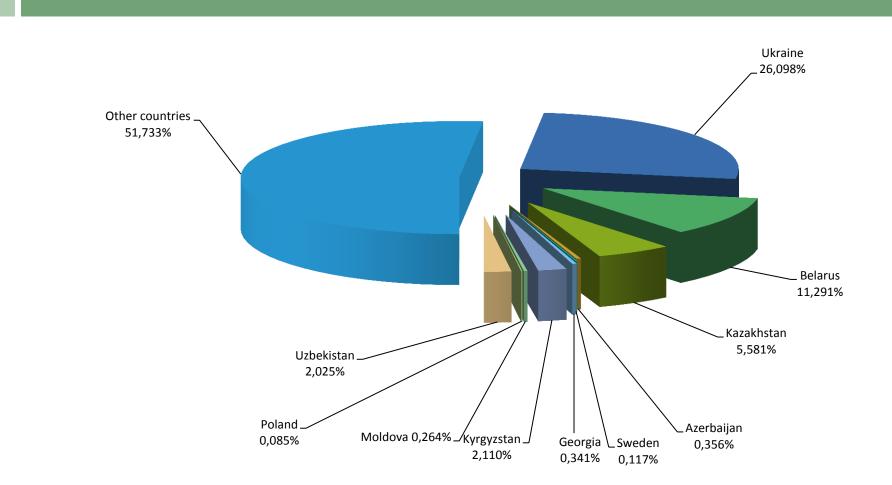

$  Administrative area 21 222,7 m<sup>2</sup>
- $\Box$  Storage area 6 620 m<sup>2</sup>

## **Production Facilities**

- Plant's facilities allows to produce up to 12 000 automobiles' and 4 000 tractors' kits per month.
- □ Foundry capacity is **150 ton of quality mouldings per month.**
- Sales volume on primary market at the beginning of year are 40%, on secondary 60%.

#### First Machine-Assembly Department



#### Second Machine-Assembly Department



# Foundry







#### **Tool room and Press room**



# **Quality Control Management**

The company's products meet all regulatory requirements and certified State Enterprise "Kharkivstandartmetrologiya", certificate for the quality management system DSTU ISO 9001:2015 No UA80072.40651030.1-2021 dated 12/20/2021





#### Sales Geografy



## Main Customers

Trucks and buses manufacturers:

| AutoKrAZ | MAZ   | URAL |
|----------|-------|------|
| PAZ      | Belaz | KAVZ |

Trailers manufacturers:

Mordovagromash Sarmat Unikom

Loaders and Special Equipment manufacturers:

CHSDM Micro F Tverstroymash

Tractors manufacturers:

MTZ Kharkov Tractor Petersburg Tractor Plant Plant

# **Brake Control Valves**



## **Trailer Brake Control Valves**



### **Air Preparation Systems**



#### **Tractor Apparatus**



## **Auxiliary Devices**



### **Hose Couplings**



House Coupling House Coupling House Coupling House Coupling House Coupling **House Coupling** of "PALM" type 100-3521110 100-3521111 Automatic Automatic with Filter with Filter

11.3521410-01 11.3521411-01 11.3521510/-01 11.3521511/-01

of "PALM" type with Relay Val