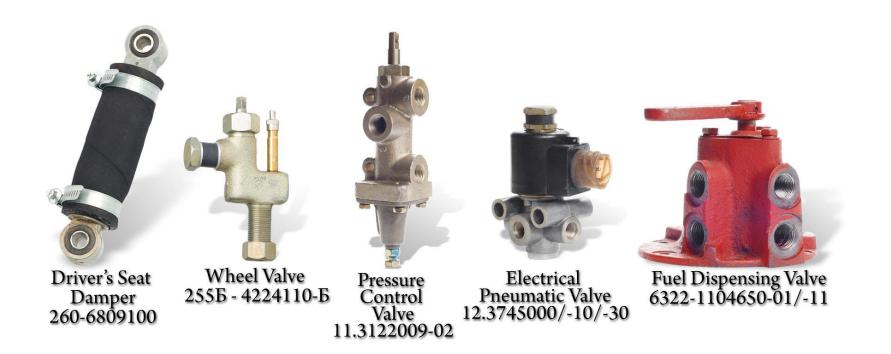

## Hydraulic Auto Parts

Hydraulic Cylinder 6437-3405005 Hydraulic Cylinder 6510-3405010 Driver Seat Damper 260-6809109

#### Perspective devices

Hose Couplings

Hose Couplings

Spring Brake Chamber tyre 30

Auxiliary Brake 12.3570010

Electrical-Pneumatic Valve 14.3745010

Clutch Master Cylinder 12.1602010 / -10