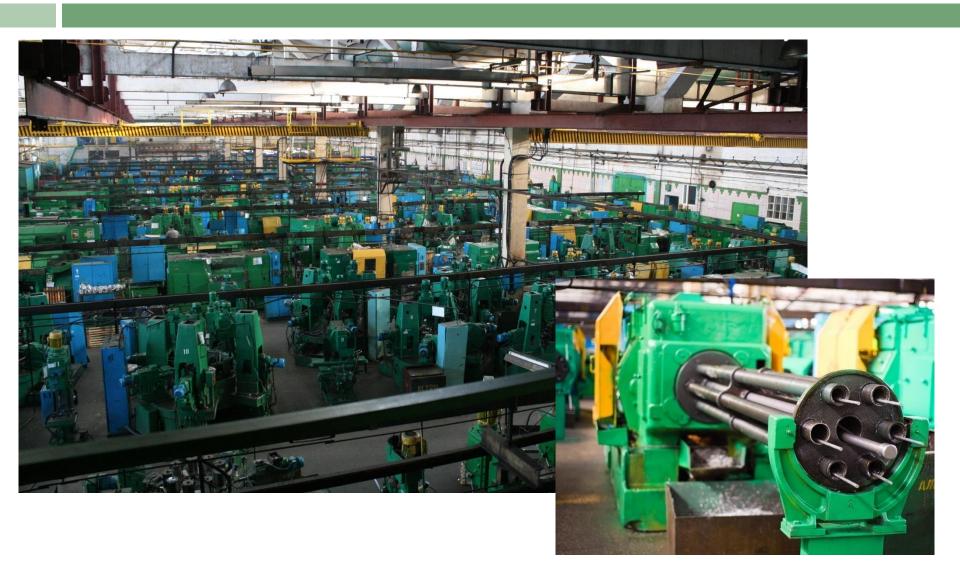

eningplant,stamping-and-moldingshop,repairshopandtoolroom.Thereforplasticandrubberprocessing.

Total area of the 14,39 hectares territory

**Production space** 30847 m<sup>2</sup>

Total employment 870 persons

## **Occupied Area**

- $\square$  Production area 23 938.9 m<sup>2</sup>
- $\square$  Supporting area 14 142 m<sup>2</sup>
- $\Box$  Administrative area 21 222,7 m<sup>2</sup>
- $\Box$  Storage area 6 620 m<sup>2</sup>

## **Production Facilities**

- Plant's facilities allows to produce up to 12 000 automobiles' and 4 000 tractors' kits per month.
- □ Foundry capacity is **150 ton of quality mouldings per month.**
- Sales volume on primary market at the beginning of year are 40%, on secondary 60%.

#### First Machine-Assembly Department



#### Second Machine-Assembly Department



# Foundry







#### **Tool room and Press room**



# **Quality Control Management**

The company's products meet all regulatory requirements and certified State Enterprise "Kharkivstandartmetrologiya", certificate for the quality management system DSTU ISO 9001:2015 No UA80072.40651030.1-2021 dated 12/20/2021





#### Sales Geografy



## Main Customers

Trucks and buses manufacturers:

| AutoKrAZ | MAZ   | URAL |
|----------|-------|------|
| PAZ      | Belaz | KAVZ |

Trailers manufacturers:

Mordovagromash Sarmat Unikom

Loaders and Special Equipment manufacturers:

CHSDM Micro F Tverstroymash

Tractors manufacturers:

MTZ Kharkov Tractor Petersburg Tractor Plant Plant

# **Brake Control Valves**



## **Trailer Brake Control Valves**



### **Air Preparation Systems**



#### **T