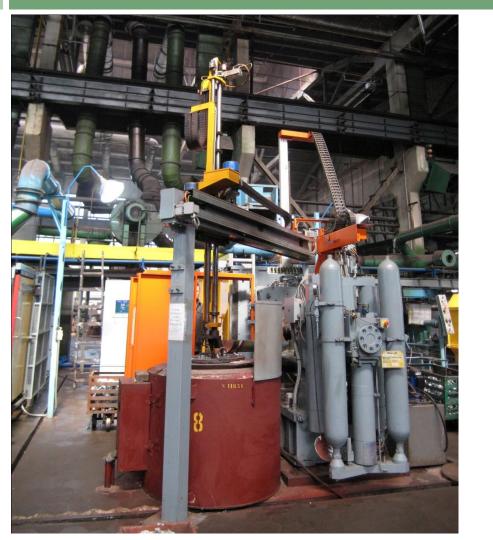

amping-and-moldingshop,repairshopandtoolroom.Thereforplasticandrubberprocessing.

Total area of the 14,39 hectares territory

**Production space** 30847 m<sup>2</sup>

Total employment 870 persons

## **Occupied Area**

- $\square$  Production area 23 938.9 m<sup>2</sup>
- $\square$  Supporting area 14 142 m<sup>2</sup>
- $\Box$  Administrative area 21 222,7 m<sup>2</sup>
- $\Box$  Storage area 6 620 m<sup>2</sup>

## **Production Facilities**

- Plant's facilities allows to produce up to 12 000 automobiles' and 4 000 tractors' kits per month.
- □ Foundry capacity is **150 ton of quality mouldings per month.**
- Sales volume on primary market at the beginning of year are 40%, on secondary 60%.

#### First Machine-Assembly Department



#### Second Machine-Assembly Department



# Foundry







#### **Tool room and Press room**



# **Quality Control Management**

The company's products meet all regulatory requirements and certified State Enterprise "Kharkivstandartmetrologiya", certificate for the quality management system DSTU ISO 9001:2015 No UA80072.40651030.1-2021 dated 12/20/2021





#### Sales Geografy



## Main Customers

Trucks and buses manufacturers:

| AutoKrAZ | MAZ   | URAL |
|----------|-------|------|
| PAZ      | Belaz | KAVZ |

Trailers manufacturers:

Mordovagromash Sarmat Unikom

Loaders and Special Equipment manufacturers:

CHSDM Micro F Tverstroymash

Tractors manufacturers:

MTZ Kharkov Tractor Petersburg Tractor Plant Plant

# **Brake Control Valves**



## **Trailer Brake Control Valves**



### **Air Preparation Systems**



#### **Tractor Appara