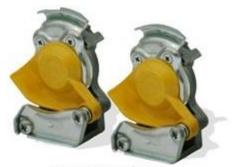

### **Hose Couplings**

House Coupling House Coupling House Coupling House Coupling House Coupling **House Coupling** of "PALM" type 100-3521110 100-3521111 Automatic Automatic with Filter with Filter

11.3521410-01 11.3521411-01 11.3521510/-01 11.3521511/-01