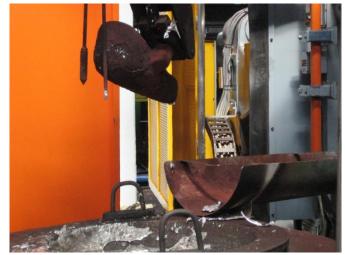

ng-and-moldingshop,repairshopandtoolroom.Thereforplasticandrubberprocessing.

Total area of the 14,39 hectares territory

**Production space** 30847 m<sup>2</sup>

Total employment 870 persons

## **Occupied Area**

- $\square$  Production area 23 938.9 m<sup>2</sup>
- $\square$  Supporting area 14 142 m<sup>2</sup>
- $\Box$  Administrative area 21 222,7 m<sup>2</sup>
- $\Box$  Storage area 6 620 m<sup>2</sup>

## **Production Facilities**

- Plant's facilities allows to produce up to 12 000 automobiles' and 4 000 tractors' kits per month.
- □ Foundry capacity is **150 ton of quality mouldings per month.**
- Sales volume on primary market at the beginning of year are 40%, on secondary 60%.

#### First Machine-Assembly Department



#### Second Machine-Assembly Department



# Foundry







#### **Tool room and Press room**



# **Quality Control Management**

The company's products meet all regulatory requirements and certified State Enterprise "Kharkivstandartmetrologiya", certificate for the quality management system DSTU ISO 9001:2015 No UA80072.40651030.1-2021 dated 12/20/2021





#### Sales Geografy



## Main Customers

Trucks and buses manufacturers:

| AutoKrAZ | MAZ   | URAL |
|----------|-------|------|
| PAZ      | Belaz | KAVZ |

Trailers manufacturers:

Mordovagromash Sarmat Unikom

Loaders and Special Equipment manufacturers:

CHSDM Micro F Tverstroymash

Tractors manufacturers:

MTZ Kharkov Tractor Petersburg Tractor Plant Plant

# **Brake Control Valves**



## **Trailer Brake Control Valves**



### **Air Preparation Systems**



#### **Tractor Apparatus*