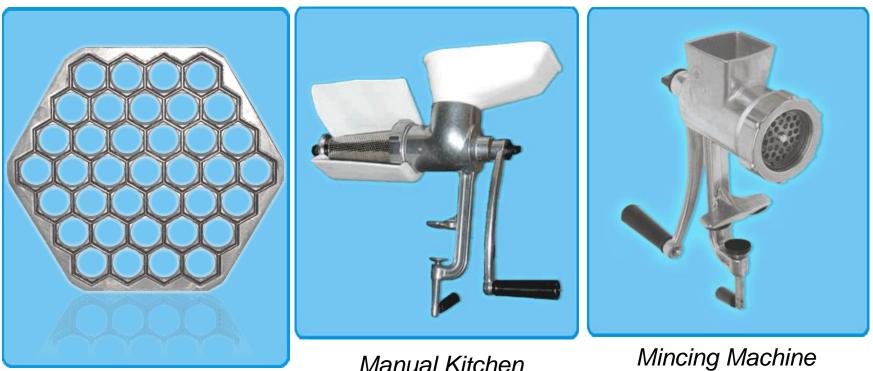

Check Valve 11.3567010-10

#### Relay Valves and Auxiliary Brake System Apparatus



#### Auxiliary Brake System Devices



Pneumatic Cylinder 35x65 100-3570210 Pneumatic Cylinder 30x25 100-3570110

#### **Other devices**



#### Perspective devices



Hose Couplings



Hose Couplings



Spring Brake Chamber tyre 30



Auxiliary Brake 12.3570010



Electrical-Pneumatic Valve 14.3745010



Clutch Master Cylinder 12.1602010 / -10

#### New devices



14.1609010/-10/-20/-30/-40

Spring Brake Chamber type 24

**Clutch Servo** 121.1609010/-10/

## Hydraulic Auto Parts



Hydraulic Cylinder 6437-3405005 Hydraulic Cylinder 6510-3405010 Driver Seat Damper 260-6809109

## **Railway Brake Gears**



T-branch 573, 573∏



Valve 4400 ΠA





Phose connection P175 End Valve 4404 NA

## Consumer goods



Pelmeni Maker

Manual Kitchen Machine

# Thank you for attention!