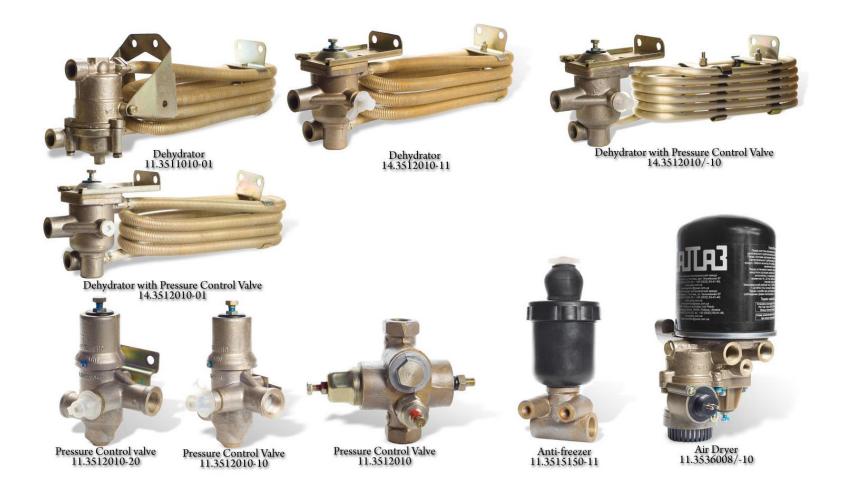

partment



# Foundry







#### **Tool room and Press room**



# **Quality Control Management**

The company's products meet all regulatory requirements and certified State Enterprise "Kharkivstandartmetrologiya", certificate for the quality management system DSTU ISO 9001:2015 No UA80072.40651030.1-2021 dated 12/20/2021





#### Sales Geografy



## Main Customers

Trucks and buses manufacturers:

| AutoKrAZ | MAZ   | URAL |
|----------|-------|------|
| PAZ      | Belaz | KAVZ |

Trailers manufacturers:

Mordovagromash Sarmat Unikom

Loaders and Special Equipment manufacturers:

CHSDM Micro F Tverstroymash

Tractors manufacturers:

MTZ Kharkov Tractor Petersburg Tractor Plant Plant

# **Brake Control Valves**



## **Trailer Brake Control Valves**



### **Air Preparation Systems**



#### **Tractor Apparatus**



## **Auxiliary Devices**



### **Hose Couplings**



House Coupling House Coupling House Coupling House Coupling House Coupling **House Coupling** of "PALM" type 100-3521110 100-3521111 Automatic Automatic with Filter with Filter

11.3521410-01 11.3521411-01 11.3521510/-01 11.3521511/-01

of "PALM" type with Relay Valve 11.3521110-02

## **Circuit Protection Devices**



Single

100-3515010-01

12.3515010-01



Protection Valve Double 100-3515110



Four Circuit Protection Valve 14.3515410 Four Circuit Protection Valve 11.3515410 Check Valve 11.3567010



Check Valve 11.3567010-10

#### Relay Valves and Auxiliary Brake System Apparatus



#### Auxiliary Brake System Devices



Pneumatic Cylinder 35x65 100-3570210 Pneumatic Cylinder 30x25 100-3570110

#### *