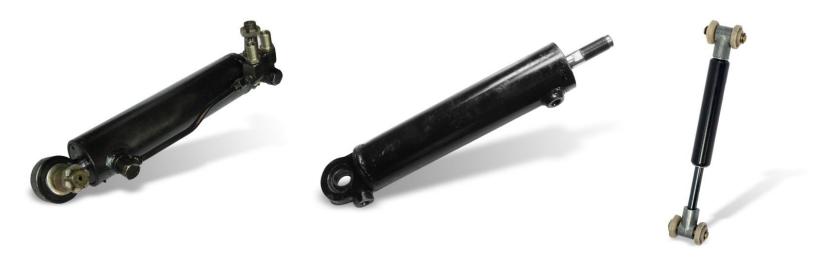

## Hydraulic Auto Parts

Hydraulic Cylinder 6437-3405005 Hydraulic Cylinder 6510-3405010 Driver Seat Damper 260-6809109