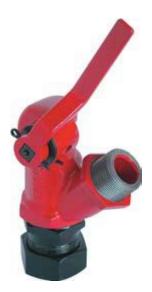

## **Railway Brake Gears**

T-branch 573, 573∏

Valve 4400 ΠA

Phose connection P175 End Valve 4404 NA