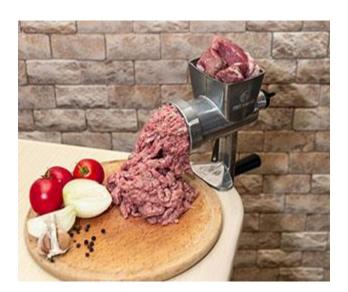

## Mincing Machine MA-C FOCT 4025-83 M65-000-001

Designed for preparing minced meat and fish at home.

Performance: 32 kg/h.

Peak effort applicable to the handle during meat mincing: 2.9

kg

Weight: 0,93 kg

## Mincing Machine MA-C Mb5-000-10 (cast iron)

Designed for preparing minced meat and fish at home.

Performance: 35 kg/h.

Peak effort applicable to the handle during meat mincing: 2.9 kg.

Weight: 1.4 kg

# Mincing Machine M5 5-000-01 $\Pi$ (souvenir)

Designed for preparing minced meat and fish at home.

Performance: 30 kg/h.

Peak effort applicable to the handle during meat mincing: 2.9

kg

Weight: 0,93 kg