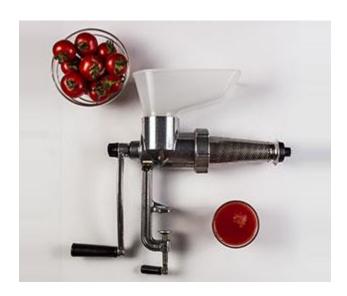

### Juice extractor Cb-1-000

Squeeze ratio for juice with pulp:

• Carrot - 25%

• Apples - 55%

• Tomatoes - 82%

Weight: 1.6 kg.

## Add-on for Mincing Machine ΠΜБ-1-000 TO 37.366.151-92

Allows using Mincing Machine MA-C  $\Gamma$ OCT 4025-83 for making vegetable and fruit juice with pulp at home.

Weight: 0.3 kg.

## Juice Extractor Add-on ΠCB 10.000 TO У 28.7-30601643-005-2002

Allows using Mincing Machine MA-C FOCT 4025-83 for making vegetable and fruit juice with pulp at home.

Connecting dimensions: bore diameter 54 mm.

Weight: 0.17 kg.