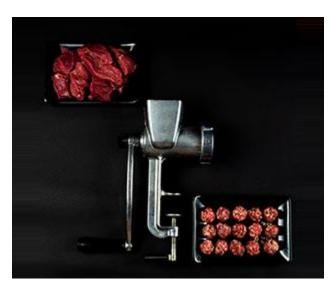

## Mincing Machine MA-C FOCT 4025-83 M65-000-001

Designed for preparing minced meat and fish at home.

Performance: 32 kg/h.

Peak effort applicable to the handle during meat mincing: 2.9

kg

Weight: 0,93 kg

## Mincing Machine MA-C Mb5-000-10 (cast iron)

Designed for preparing minced meat and fish at home.

Performance: 35 kg/h.

Peak effort applicable to the handle during meat mincing: 2.9 kg.

Weight: 1.4 kg

# Mincing Machine M5 5-000-01 $\Pi$ (souvenir)

Designed for preparing minced meat and fish at home.

Performance: 30 kg/h.

Peak effort applicable to the handle during meat mincing: 2.9

kg

Weight: 0,93 kg