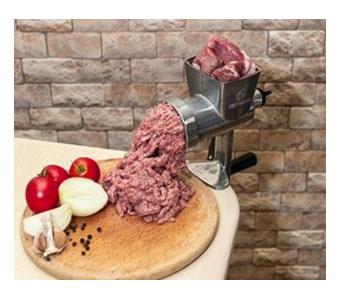

## Mincing Machine MA-C FOCT 4025-83 M65-000-001

Designed for preparing minced meat and fish at home.

Performance: 32 kg/h.

Peak effort applicable to the handle during meat mincing: 2.9

kg

Weight: 0,93 kg

## Mincing Machine MA-C Mb5-000-10 (cast iron)

Designed for preparing minced meat and fish at home.

Performance: 35 kg/h.

Peak effort applicable to the handle during meat mincing: 2.9 kg.

Weight: 1.4 kg

# Mincing Machine M5 5-000-01 $\Pi$ (souvenir)

Designed for preparing minced meat and fish at home.

Performance: 30 kg/h.

Peak effort applicable to the handle during meat mincing: 2.9

kg

Weight: 0,93 kg