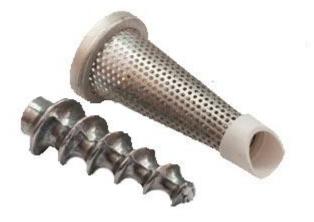

## Meat canning devices ΠΚΜ 10.000 TO B 28.7 - 30601643-039-2002

Designed to prevent the breakdown of the cap of glass jars in the process of canning meat at home.

Weight - 0.08 kg.

Designed for use in a meat grinder household.

The kit consists of a lattice for large stuffing and a knife

**Spare parts MB5 - 099-01** 

Designed for use in a meat grinder household.

The kit consists of a lattice for small stuffing and a knife