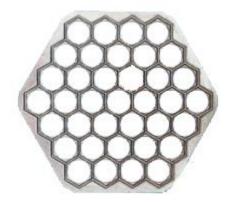

The kit consists of a lattice for large stuffing and a knife

**Spare parts MB5 - 099-01** 

Designed for use in a meat grinder household.

The kit consists of a lattice for small stuffing and a knife