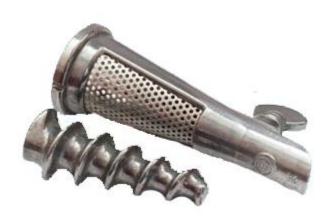

## Mincing Machine MA-C FOCT 4025-83 M65-000-001

Designed for preparing minced meat and fish at home.

Performance: 32 kg/h.

Peak effort applicable to the handle during meat mincing: 2.9

kg

Weight: 0,93 kg

## Mincing Machine MA-C Mb5-000-10 (cast iron)

Designed for preparing minced meat and fish at home.

Performance: 35 kg/h.

Peak effort applicable to the handle during meat mincing: 2.9 kg.

Weight: 1.4 kg

# Mincing Machine M5 5-000-01 $\Pi$ (souvenir)

Designed for preparing minced meat and fish at home.

Performance: 30 kg/h.

Peak effort applicable to the handle during meat mincing: 2.9

kg

Weight: 0,93 kg